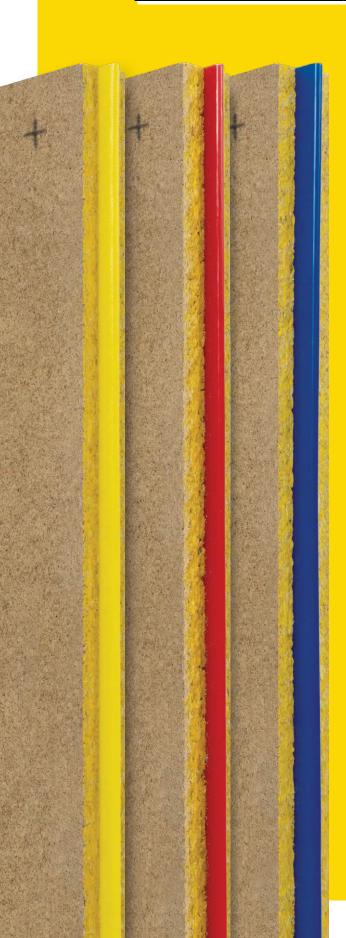

# Product Brochure

STRUCTAflor General Purpose is a particleboard sheet flooring, manufactured in Australia to comply with the requirements for structural particleboard flooring.

STRUCTAflor GP with its unique hard-wearing resin enriched surface and yellow waxed edge coating on the tongued variants it is the quality flooring for every Australian home.

Available in YELLOWtongue, REDtongue, BLUEtongue.

**YELLOW**tongue

**RED**tongue