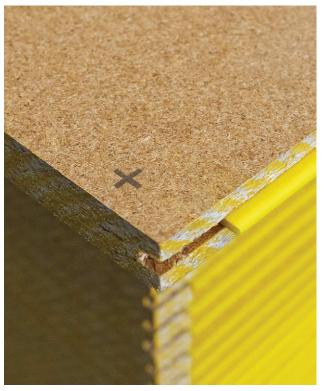

# Product Brochure

STRUCTAflor General Purpose is a particleboard sheet flooring, manufactured in Australia to comply with the requirements for structural particleboard flooring.

STRUCTAflor GP with its unique hard-wearing resin enriched surface and yellow waxed edge coating on the tongued variants it is the quality flooring for every Australian home.

#### **FEATURES**

- · Structural dependability STRUCTAflor will maintain its structural integrity if exposed to the elements for up to 5 months after installation
- Wax impregnated Integrated moisture protection for cut sheets
- · Resin enriched Added weather protection during construction
- 6% lighter in weight per m2 No reduction in strength
- Fixing pattern Marked for quick and easy installation