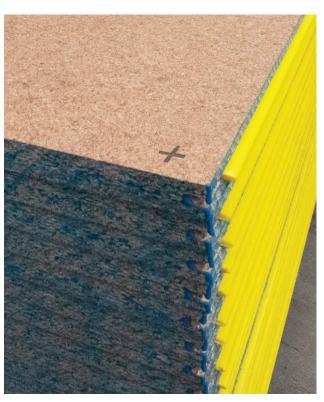

# Product Brochure

STRUCTAflor H2 is a termite treated toungue and groove sheet flooring that provides added protection against termite attack. Safe to use, environmentally friendly and is easily identified by its blue edge colour.

### **FEATURES**

- 25 year Guarantee against termite attack
- Complete termite solution when used in conjunction with other termite barriers
- H2 level treatment suitable for use throughout Australia
- Fixing pattern for quick and easy installation
- · Light blue edge wax for easy identification
- Available in 19mm, 22mm and 25mm